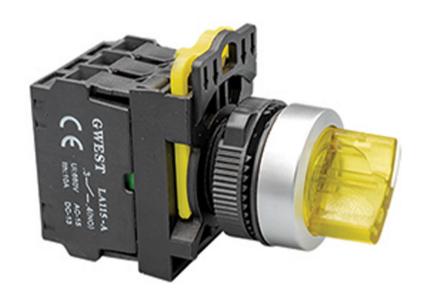

#### **DESCRIPTION**

The main body of push buttons adopts zinc alloy and high-grade anti-flame plastic. It is necessary to press directly on the operator surface. It has a structure that prevents accidental pressing. The button and the button ring are at the same height.

#### **FEATURES**

It has a chrome metal protective frame.

Three or five contact blocks can be mounted in a row.

High electrical values.

Easy assembly without requiring any equipment.